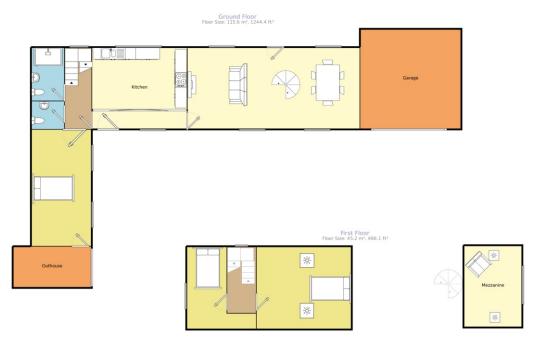

## FLOORPLAN

## KITCHEN

4.72m (max) x 3.68m (15'6" (max) x 12'1") Fitted with a range of wall units in a modern cream finish with wooden work surfaces over. Ceramic 'Belfast' style sink and stainless steel electric range cooker. Space for automatic washing machine and fridge. Window overlooking the rear of the property and a floor to ceiling window overlooking the front. There is an external wooden door to the rear gardens.

# LOUNGE/DINING ROOM

8.51m x 4.06m (27'11" x 13'4") Feature brick built fire place with log burning stove, exposed beams to the ceiling, stripped wood flooring, two windows overlooking the front of the property and two overlooking the rear. There is also a door to the rear of the property and three radiators. The room has a mezzanine level which extends across approximately a third of the room and provides a delightful seating area with two velux style windows and a window overlooking the side of the property with open views.

# BEDROOM ONE

5.74m x 2.97m (18'10" x 9'9") Floor to ceiling window and timber framed window overlooking the front of the property, radiator, beamed ceiling and stripped wood flooring.

# **BEDROOM TWO**

4.78m x 3.96m (15'8" x 13'0") Two velux style windows, radiator and exposed beams to the ceiling. Wooden flooring.

## **BEDROOM THREE**

3.91m x 3.61m (max) (12'10" x 11'10" (max))

Window overlooking the side of the property with open views.

### OUTSIDE

To the front of the property there is a gravelled area with mature planted borders providing parking for several cars and a paved approach to the front which provides a terraced seating area. To one side of the house lies a double garage and on the other side there is a useful store room. The wood at the front of the house is bordered by two streams and includes mature broadleaf trees and open areas with woodland plants and flowers. A private footpath through the wood leads to a bridleway giving access to Fylingthorpe village. At the rear of the property there are paved patio areas opening onto a landscaped, lawned garden bordered with mature shrubs, plants and trees and incorporating a large, wildlife pond. A delightful summerhouse is currently used for pottery and other craft activities, and provides the perfect place to relax and take in the breathtaking views of the surrounding countryside. The lawned garden is bordered with fruit trees and soft fruit bushes. A track around the edge of the garden provides access to the gated and fenced field.