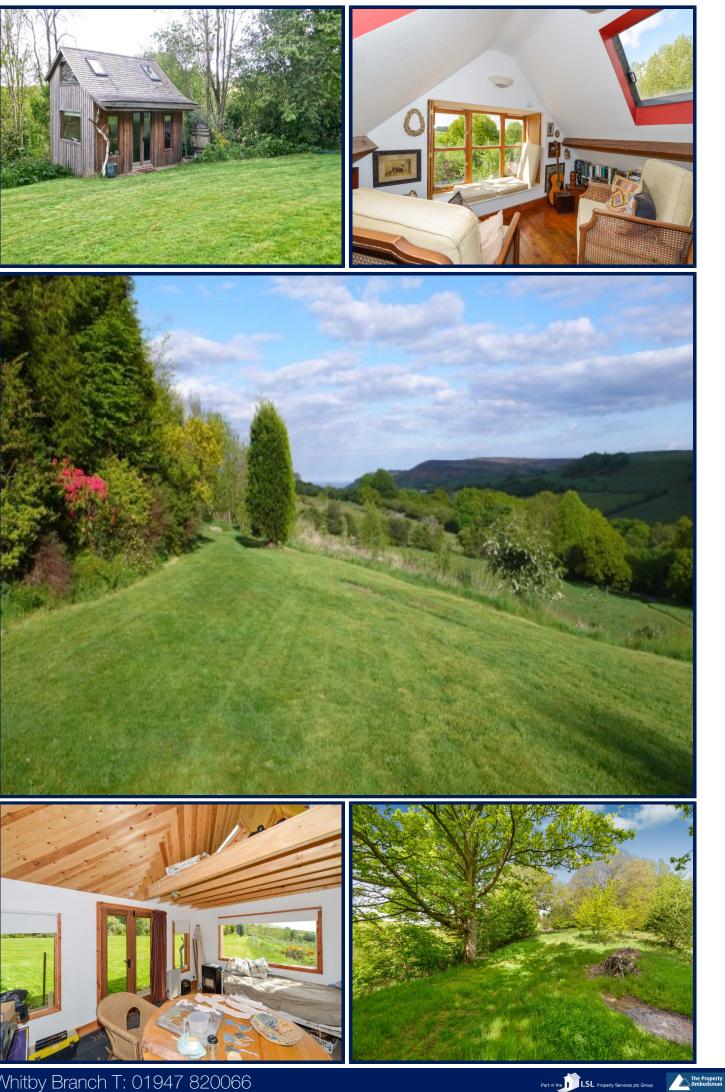

### OUTSIDE

To the front of the property there is a gravelled area with mature planted borders providing parking for several cars and a paved approach to the front which provides a terraced seating area. To one side of the house lies a double garage and on the other side there is a useful store room. The wood at the front of the house is bordered by two streams and includes mature broadleaf trees and open areas with woodland plants and flowers. A private footpath through the wood leads to a bridleway giving access to Fylingthorpe village. At the rear of the property there are paved patio areas opening onto a landscaped, lawned garden bordered with mature shrubs, plants and trees and incorporating a large, wildlife pond. A delightful summerhouse is currently used for pottery and other craft activities, and provides the perfect place to relax and take in the breathtaking views of the surrounding countryside. The lawned garden is bordered with fruit trees and soft fruit bushes. A track around the edge of the garden provides access to the gated and fenced field.