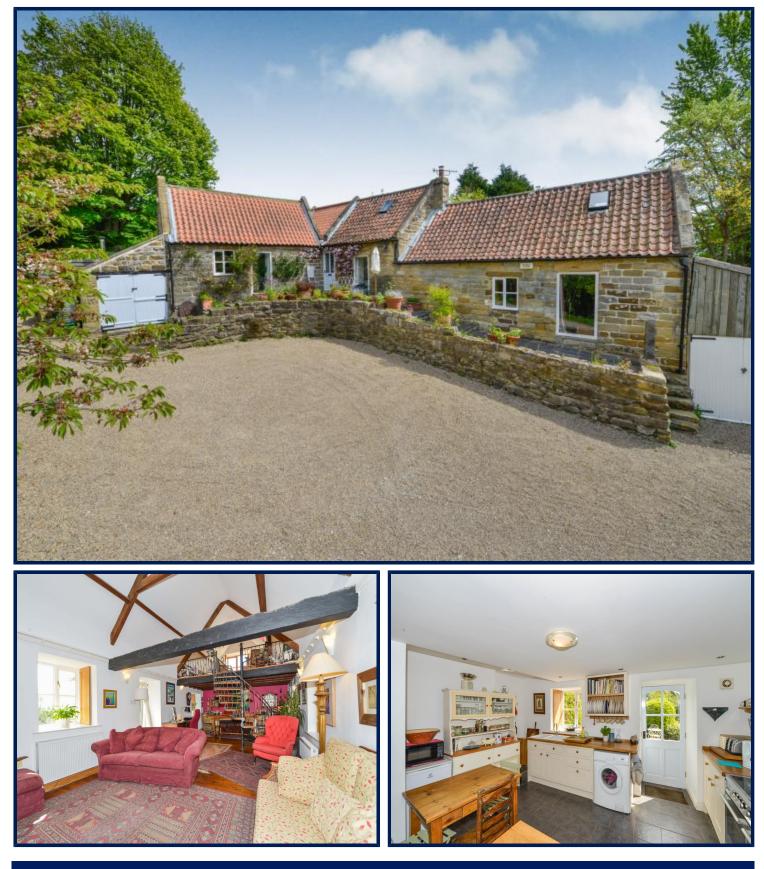

# Maison Pierre, Ramsdale, Fylingdales, Whitby, North Yorkshire Offers In Excess Of £420,000

\*\*\*This attractive, three bedroomed, stonebuilt house lies in a beautiful, secluded setting close to Fylingthorpe and Robin Hood's Bay in the North Yorkshire Moors National Park. The property includes approximately 5 ACRES of land with a large landscaped garden, a field and a traditional, broad-leafed wood. There are extensive views over unspoilt countryside down to Ravenscar and the sea. The house has a MODERN FARM HOUSE STYLE KITCHEN and a SPACIOUS LOUNGE/DINING ROOM with MEZZANINE level which offers a seating area with VIEWS ACROSS THE COUNTRYSIDE.\*\*\* Briefly, the property comprises hallway, kitchen, lounge, shower room, WC and bedroom to the ground floor. To the first floor there are two further bedrooms. Outside is a garage and store-room while a summerhouse provides further space for garden or craft activities or just relaxing! Internal and external viewing of this property cannot be more highly recommended to fully appreciate the house and setting on offer. EPC Grade = D

## HALLWAY

External wood door leading to hallway which opens onto the kitchen. Tiled floor.

## KITCHEN

4.72m (max) x 3.68m (15'6" (max) x 12'1") Fitted with a range of wall units in a modern cream finish with wooden work surfaces over. Ceramic 'Belfast' style sink and stainless steel electric range cooker. Space for automatic washing machine and fridge. Window overlooking the rear of the property and a floor to ceiling window overlooking the front. There is an external wooden door to the rear gardens.

# LOUNGE/DINING ROOM

8.51m x 4.06m (27'11" x 13'4") Feature brick built fire place with log burning stove, exposed beams to the ceiling, stripped wood flooring, two windows overlooking the front of the property and two overlooking the rear. There is also a door to the rear of the property and three radiators. The room has a mezzanine level which extends across approximately a third of the room and provides a delightful seating area with two velux style windows and a window overlooking the side of the property with open views.

### OUTSIDE

To the front of the property there is a gravelled area with mature planted borders providing parking for several cars and a paved approach to the front which provides a terraced seating area. To one side of the house lies a double garage and on the other side there is a useful store room. The wood at the front of the house is bordered by two streams and includes mature broadleaf trees and open areas with woodland plants and flowers. A private footpath through the wood leads to a bridleway giving access to Fylingthorpe village. At the rear of the property there are paved patio areas opening onto a landscaped, lawned garden bordered with mature shrubs, plants and trees and incorporating a large, wildlife pond. A delightful summerhouse is currently used for pottery and other craft activities, and provides the perfect place to relax and take in the breathtaking views of the surrounding countryside. The lawned garden is bordered with fruit trees and soft fruit bushes. A track around the edge of the garden provides access to the gated and fenced field.